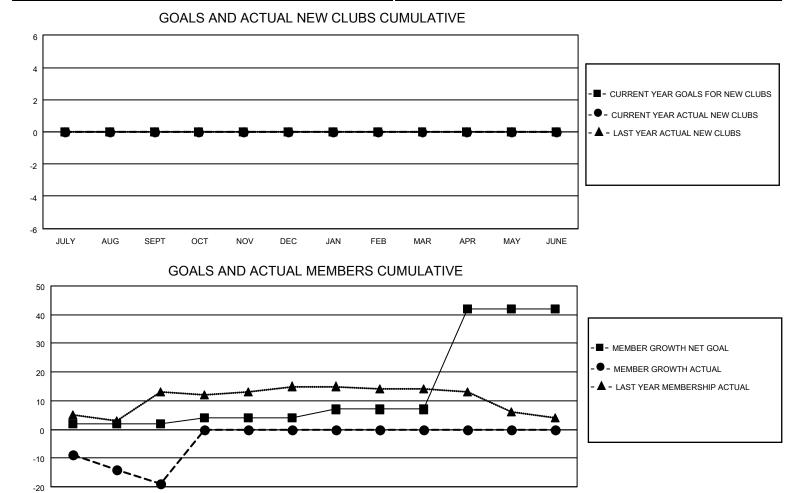

## LOCATION PENNSYLVANIA

District 14 B

Results as of: 9/30/2022

| Clubs                 |               |           |               | Members               |                          |                         |                                                    |
|-----------------------|---------------|-----------|---------------|-----------------------|--------------------------|-------------------------|----------------------------------------------------|
| RESULTS FOR 2022-2023 |               |           |               | RESULTS FOR 2022-2023 |                          |                         |                                                    |
| QUARTER               | NEW CLUB GOAL | NEW CLUBS | DROPPED CLUBS | QUARTER               | EMBER GROWTH NET<br>GOAL | MEMBER GROWTH<br>ACTUAL | DROPPED<br>MEMBERS ACTUAL<br>(including transfers) |
| JULY/AUG/SEPT         | 0             | 0         | 0             | JULY/AUG/SEPT         | 2                        | 5                       | 23                                                 |
| OCT/NOV/DEC           | 0             | 0         | 0             | OCT/NOV/DEC           | 2                        | 0                       | 0                                                  |
| JAN/FEB/MAR           | 0             | 0         | 0             | JAN/FEB/MAR           | 3                        | 0                       | 0                                                  |
| APR/MAY/JUNE          | 0             | 0         | 0             | APR/MAY/JUNE          | 35                       | 0                       | 0                                                  |